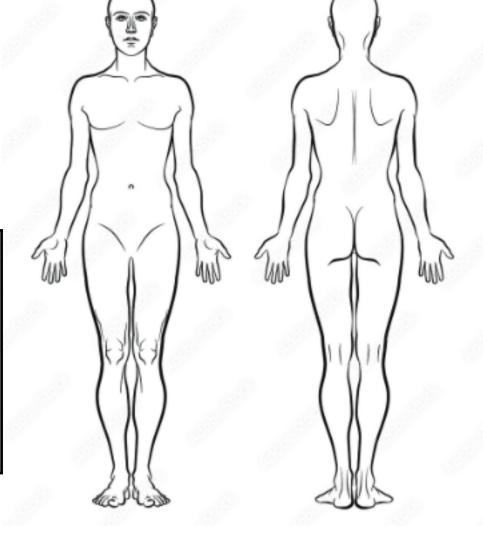

Using the symbols below, please indicate on the body images the type of pain or circle the areas you are having problems in.

| Type of Pain | Symbol |  |  |
|--------------|--------|--|--|
| Sharp        | Х      |  |  |
| Shooting     | >      |  |  |
| Burning      | В      |  |  |
| Aching       | А      |  |  |
| Spasming     | S      |  |  |
| Tingling     | Т      |  |  |
| Numbness     | N      |  |  |